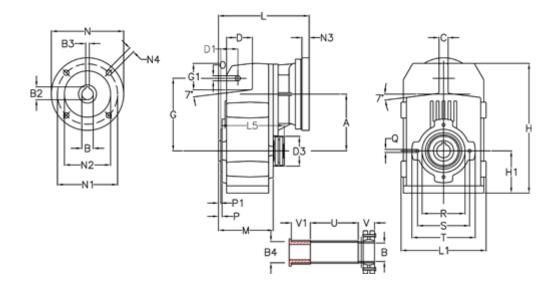

## **Measures**

| A = 175.75 | D1 = 56.5  | I5 = 200.0 | P1                                   | = 3.5    | V =  |
|------------|------------|------------|--------------------------------------|----------|------|
| B = 42     | d3 = 100   | M = 144.0  | Q                                    | = M12x19 | V1 = |
| B1 = 14    | G = 218    | N = 160    | R                                    | = 130    |      |
| B2 = 16.3  | G1 = 97.5  | N1 = 130   | S                                    | = 165    |      |
| B3 = 5     | H = 389.0  | N2 = 110   | Т                                    | = 200    |      |
| B4 = 42    | H1 = 116.0 | N4 = M8x16 | Tightening torque Nm adapter bushing | g = 6.0  |      |
| C = 16     | L = 246.0  | O = 14     | Tightening torque Nm shrink disc     | = 10.0   |      |
| D = 79.0   | L1 = 242   | P = 7.5    | U                                    | = 82.0   |      |